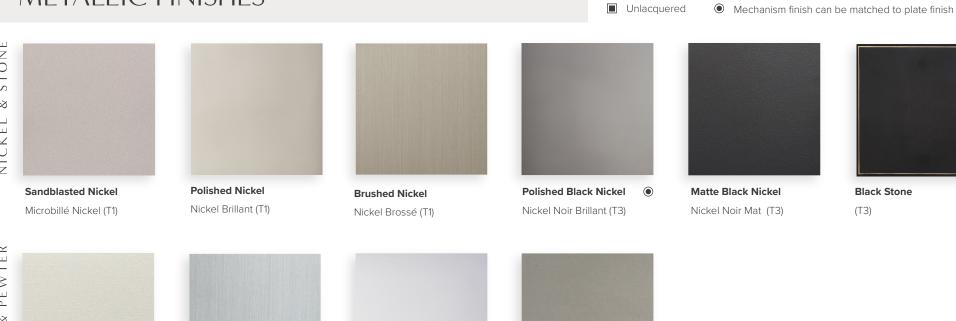

## METALLIC FINISHES

**Brushed Chrome** Chromé Mat (T1)

**Medium Pewter** Etain Moyen (T3)

Canon de Fusil Belge (T3)

**Dark Brushed Silver** Argent Patiné (T3)

Ebony Ebène (T3)

# GUNMETAL

**Gray Gunmetal** ۲ Canon de Fusil Anthracite (T1)

Sanded Gunmetal Canon de Fusil Sablé (T1) Sandblasted Gunmetal Mircrobillé Canon de Fusil Anthracite (T3)

**Belgian Gunmetal** 

Mechanism finish can be matched to plate finish