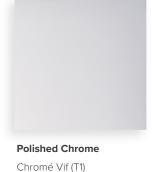

#### Tier 1 (T1) Base Cost

Gray Gunmetal / Canon de Fusil Anthracite \* Sanded Gray Gunmetal / Canon de Fusil Sablé Matte Chrome / Chromé Mat Polished Chrome / Chromé Vif Brushed Nickel / Nickel Brossé Polished Nickel / Nickel Brillant Sandblasted Nickel / Microbillé Nickel