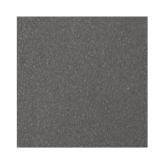

# GUNMETAL

**Gray Gunmetal** ۲ Canon de Fusil Anthracite (T1)

Sanded Gunmetal Canon de Fusil Sablé (T1) Sandblasted Gunmetal Mircrobillé Canon de Fusil Anthracite (T3)

**Belgian Gunmetal** 

Mechanism finish can be matched to plate finish